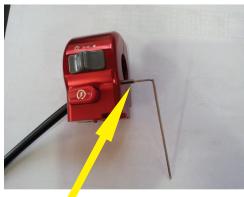

## INSTALLING MANUAL FOR CNC SWITCH FOR CUXI 100

- 1. CNC SWITCH IS THE UNIVERSAL PARTS WHICH ONLY CAN BE INSTALLED ON THE CARBURETOR TYPE SCOOTERS.
- 2. IF FI TYPE SCOOTER, NO NEEDS TO INSTALL THIS ACCESSORY

ACCESSORY

HEXAGON SOCKET

COUNTERSUNK-HEAD

SCREW M4\*0.7\*12mm\*1pc

### 1ST PHOTO



THE POSITION OF LOCK

### 2ND PHOTO



### FINISHED PHOTO



### USE LOCKTIE TO FASTEN SCREW

# INSTALLING MANUAL FOR CNC SWITCH FOR CUXI 100

 CNC SWITCH IS THE UNIVERSAL PARTS WHICH ONLY CAN BE INSTALLED ON THE CARBURETOR TYPE SCOOTERS.
IF FI TYPE SCOOTER, NO NEEDS TO INSTALL THIS ACCESSORY

1ST PHOTO



HEXAGON SOCKET

COUNTERSUNK-HEAD

SCREW M4\*0.7\*12mm\*1pc



THE POSITION OF LOCK

### 2ND PHOTO



USE LOCKTIE TO FASTEN SCREW

#### FINISHED PHOTO