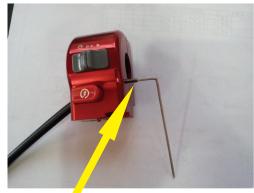

### 1ST PHOTO

THE POSITION OF LOCK

# INSTALLING MANUAL FOR CNC SWITCH FOR CUXI 100

 CNC SWITCH IS THE UNIVERSAL PARTS WHICH ONLY CAN BE INSTALLED ON THE CARBURETOR TYPE SCOOTERS.
IF FI TYPE SCOOTER, NO NEEDS TO INSTALL THIS ACCESSORY

1ST PHOTO

HEXAGON SOCKET

COUNTERSUNK-HEAD

SCREW M4\*0.7\*12mm\*1pc

THE POSITION OF LOCK