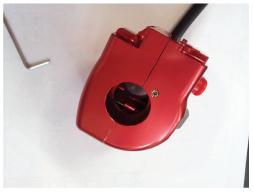

### 2ND PHOTO

### USE LOCKTIE TO FASTEN SCREW

### 2ND PHOTO

USE LOCKTIE TO FASTEN SCREW