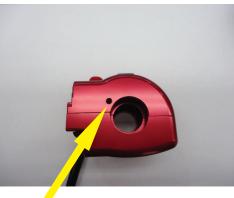

### 1ST PHOTO

THE POSITION OF LOCK

# INSTALLING MANUAL FOR CNC SWITCH FOR CUXI 100

 CNC SWITCH IS THE UNIVERSAL PARTS WHICH ONLY CAN BE INSTALLED ON THE CARBURETOR TYPE SCOOTERS.
IF FI TYPE SCOOTER, NO NEEDS TO INSTALL THIS ACCESSORY

1ST PHOTO

HEXAGON SOCKET

COUNTERSUNK-HEAD

SCREW M4\*0.7\*12mm\*1pc

THE POSITION OF LOCK