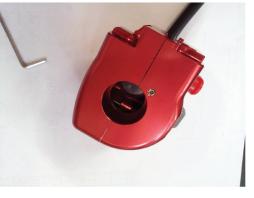

## INSTALLING MANUAL FOR CNC SWITCH FOR CUXI 100

- 1. CNC SWITCH IS THE UNIVERSAL PARTS WHICH ONLY CAN BE INSTALLED ON THE CARBURETOR TYPE SCOOTERS.
- 2. IF FI TYPE SCOOTER, NO NEEDS TO INSTALL THIS ACCESSORY

ACCESSORY

HEXAGON SOCKET

COUNTERSUNK-HEAD

SCREW M4\*0.7\*12mm\*1pc

### 1ST PHOTO



THE POSITION OF LOCK

### 2ND PHOTO



### FINISHED PHOTO



### USE LOCKTIE TO FASTEN SCREW

# INSTALLING MANUAL FOR CNC SWITCH FOR CUXI 100

 CNC SWITCH IS THE UNIVERSAL PARTS WHICH ONLY CAN BE INSTALLED ON THE CARBURETOR TYPE SCOOTERS.
IF FI TYPE SCOOTER, NO NEEDS TO INSTALL THIS ACCESSORY

1ST PHOTO



HEXAGON SOCKET

COUNTERSUNK-HEAD

SCREW M4\*0.7\*12mm\*1pc



THE POSITION OF LOCK

### 2ND PHOTO



USE LOCKTIE TO FASTEN SCREW

#### FINISHED PHOTO