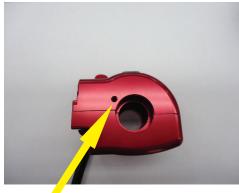

### 1ST PHOTO

THE POSITION OF LOCK

# INSTALLING MANUAL FOR CNC SWITCH FOR CUXI 100

 CNC SWITCH IS THE UNIVERSAL PARTS WHICH ONLY CAN BE INSTALLED ON THE CARBURETOR TYPE SCOOTERS.
IF FI TYPE SCOOTER, NO NEEDS TO INSTALL THIS ACCESSORY

1ST PHOTO

HEXAGON SOCKET

COUNTERSUNK-HEAD

SCREW M4\*0.7\*12mm\*1pc

THE POSITION OF LOCK