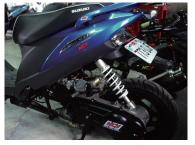

## ADDRESS V125加長型引擎後移安裝說明(165MM) ENGINE BACK MOVING SET 165MM FOR ADDRESS V125 INSTALLING MANUAL

1. 中體安裝位置 1.PLACE FOR INSTALLING MAIN BODY.

4. 復務上座安裝位置 4.PLACE FOR INSTALLING SHOCK BACK MOVING BRACKET