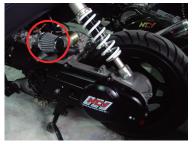

7. 濾清器安裝位置 E FOR INSTALLING AIR CLEANER.

9 呼吸管器安装位置 9.PLACE FOR INSTALLING ABSORBER TUBE.

諸元志 PARTS LIST: 1.MAIN BODY\*1PC 2. 狗骨頭.....1PC 2.ENGINE PULL ROD\*1PC 3. 狗骨頭固定座....1PC 3.ENGINE PULL ROD BRACKET\*1PC 4. 復 稱 上 座 . . . . . 1 PC 5.高壓線圈固定座..1PC 5.HIGH TENSION COIL BRACKET\*1PC 6. 灜清器.....1PC 6.AIR CLEANER\*1PC 7. 配件螺盘.....1STE 7.ACCESSORIES\*1SET 8.刹車線..... 1PC 8.BRAKE LINE\*1PC