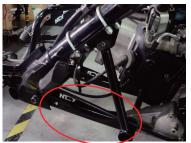

## ADDRESS V125加長型引擎後移安裝說明(165MM) ENGINE BACK MOVING SET 165MM FOR ADDRESS V125 INSTALLING MANUAL

1. 中體安裝位置 1.PLACE FOR INSTALLING MAIN BODY.

4. 復務上座安裝位置 4.PLACE FOR INSTALLING SHOCK BACK MOVING BRACKET

2. 狗骨頭安裝位置 2.PLACE FOR INSTALLING ENGINE PULL ROD.

**AS INSTALLING** AMEND INNER PARTS SHOCK BACK MOVING BRACKET

8. 負壓管器安裝位置 E FOR INSTALLING VACUUM TUBE.

10. 安裝完成 10.FINISH

9.油門線.....1PC 9.THROTTLE CABLE\*1PC 10. 呼吸管.....1PC 10.ABSORBER TUBE\*1PC 11. 負壓管.....1PC 11.VACUUM TUBE\*1PC 12. 内亡角臼鐵螺器 M10X1.25X45....1PC 4.SHOCK BACK MOVING BRACKET\*1PC 12.STAINLESS HEX SOCKET SCREWS M10\*1.25\*45\*1PC 13. 内亡角白鐵螺器 M10X1. 25X35....1PC 13.STAINLESS HEX SOCKET SCREWS M10\*1.25\*35\*1PC 14. 外 广 角 螺 梉 M6X1.0X20....2PCS 14.HEX HEAD CAP SCREWS M6\*1.0\*20\*2PCS 15. <br />