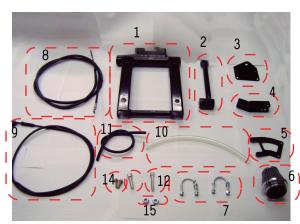

7. 濾清器安裝位置 E FOR INSTALLING AIR CLEANER.

9 呼吸管器安装位置 9.PLACE FOR INSTALLING ABSORBER TUBE.

諸元志 PARTS LIST: 1.MAIN BODY\*1PC 2. 狗骨頭.....1PC 2.ENGINE PULL ROD\*1PC 3. 狗骨頭固定座....1PC 3.ENGINE PULL ROD BRACKET\*1PC 4. 復 稱 上 座 . . . . . 1 PC 5.高壓線圈固定座..1PC 5.HIGH TENSION COIL BRACKET\*1PC 6. 灜清器.....1PC 6.AIR CLEANER\*1PC 7. 配件螺盘.....1STE 7.ACCESSORIES\*1SET 8.刹車線..... 1PC 8.BRAKE LINE\*1PC

2. 狗骨頭安裝位置 2.PLACE FOR INSTALLING ENGINE PULL ROD.

**AS INSTALLING** AMEND INNER PARTS SHOCK BACK MOVING BRACKET

8. 負壓管器安裝位置 E FOR INSTALLING VACUUM TUBE.

10. 安裝完成 10.FINISH

9.油門線.....1PC 9.THROTTLE CABLE\*1PC 10. 呼吸管.....1PC 10.ABSORBER TUBE\*1PC 11. 負壓管.....1PC 11.VACUUM TUBE\*1PC 12. 内亡角臼鐵螺器 M10X1.25X45....1PC 4.SHOCK BACK MOVING BRACKET\*1PC 12.STAINLESS HEX SOCKET SCREWS M10\*1.25\*45\*1PC 13. 内亡角白鐵螺器 M10X1. 25X35....1PC 13.STAINLESS HEX SOCKET SCREWS M10\*1.25\*35\*1PC 14. 外 广 角 螺 梉 M6X1.0X20....2PCS 14.HEX HEAD CAP SCREWS M6\*1.0\*20\*2PCS 15. <br />

15. <br />

15. <br />

16. <br />

17. <br />

18. <br />

19. <br />

19. <br />

10. <br /> 15.HEX WAHSER NUT M10\*2PCS

配件螺路 ACCESSORIE

3.狗骨頭固定座及配件螺脚安裝位置 3.PLACE FOR INSTALLING ENGINE PULL ROD **BRACKET & ACCESSORIES** 

6.高壓線圈固定座安裝位置 6.PLACE FOR INSTALLING HIGH TENSION COIL BRACKET

8. 負壓管器安裝位置 8.PLACE FOR INSTALLING VACUUM TUBE.