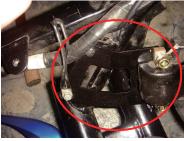

2. 狗骨頭安裝位置 2.PLACE FOR INSTALLING ENGINE PULL ROD.

**AS INSTALLING** AMEND INNER PARTS SHOCK BACK MOVING BRACKET

8. 負壓管器安裝位置 E FOR INSTALLING VACUUM TUBE.

10. 安裝完成 10.FINISH

9.油門線.....1PC 9.THROTTLE CABLE\*1PC 10. 呼吸管.....1PC 10.ABSORBER TUBE\*1PC 11. 負壓管.....1PC 11.VACUUM TUBE\*1PC 12. 内亡角臼鐵螺器 M10X1.25X45....1PC 4.SHOCK BACK MOVING BRACKET\*1PC 12.STAINLESS HEX SOCKET SCREWS M10\*1.25\*45\*1PC 13. 内亡角白鐵螺器 M10X1. 25X35....1PC 13.STAINLESS HEX SOCKET SCREWS M10\*1.25\*35\*1PC 14. 外 广 角 螺 梉 M6X1.0X20....2PCS 14.HEX HEAD CAP SCREWS M6\*1.0\*20\*2PCS 15. <br />