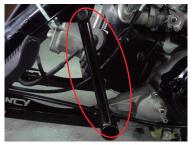

## ADDRESS V125加長型引擎後移安裝說明(165MM) ENGINE BACK MOVING SET 165MM FOR ADDRESS V125 INSTALLING MANUAL

1. 中體安裝位置 1.PLACE FOR INSTALLING MAIN BODY.

4. 復務上座安裝位置 4.PLACE FOR INSTALLING SHOCK BACK MOVING BRACKET