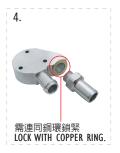

6.

用附加的工具鎖入步驟5零件 USE ATTACHED TOOL TO LCOK PARTS OF STEP 5

7. 需注意在接合時0型環 是否在定位上 NOTICE OIL RING ON THE CORRECT POSITION

連同銅環鎖緊螺絲 LOCK PARTS WITH COPPER RING AS PHOTO ABOVE.

依步驟7鎖上機油導出機構並依(附圖1) 連接油管及油冷排 INSTALL OIL OUTPUT BODY, TUBE AND PARTS.