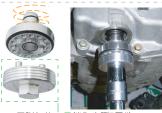

## OIL COOLER INSTRUCTION MANUAL

適用車種:SYM125車系 FIGHTER150

黑色橡膠圈在貼合之前需加黃油潤滑 (出廠時零件上已有潤滑油,請勿用黏膠接著)

### Applicable Model---SYM125/FIGHTER150

Before sticking the Black Rubber Ring, you have to add some Lubricating oil. (The parts have already been added the lubricating oil, so you don't need to use viscose to stick.)

機油底殼螺絲 (建議拆掉中柱較容易安裝) OIL PAN SCREW COVER. (SUGGEST TO TAKE APART MAIN STAND TO MAKE INSTALL EASIER.)

旋轉開 TURN OUT AND OPEN

(在組裝前需檢查是否有異物) MAKE PARTS TAKEN APART FROM STEP 2 LOCK WELL WITH SIDE PART.

(BEFORE INSTALLING, PLEASE CHECK PARTS CLEAN.)