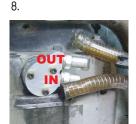

油冷排 **OIL COOLER** 

(Attached Photo 1)

(附圖1)

必須注意OUT的油管線要接"側體"再接到油冷排 因此安裝零件順序需特別注意

You have to pay attention that the oil tube of "OUT" must link into Side Part. Finally, Side Part must link into Oil Cooler. So, the installing parts order is very important; you have to pay attention to it.