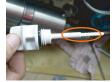

機油底殼螺絲 (建議拆掉中柱較容易安裝) OIL PAN SCREW COVER. (SUGGEST TO TAKE APART MAIN STAND TO MAKE INSTALL EASIER.)

旋轉開 TURN OUT AND OPEN

(在組裝前需檢查是否有異物) MAKE PARTS TAKEN APART FROM STEP 2 LOCK WELL WITH SIDE PART.

(BEFORE INSTALLING, PLEASE CHECK PARTS CLEAN.)