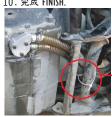

## 

檢查機油尺油量是否到達標準刻度 並酌量加入機油

CHECK THAT WHETHER OIL LEVEL OF OIL LEVEL Gauge reaches standard or not and Then add oil by the situation.

拆開汽缸頭蓋 TAKE APART CYLINDER HEAD

發動引擎檢測是否有機油噴出 若有機油噴出,則顯示機油順利流通 若無則需重新檢查安裝步驟是否正確

START ENGINE TO TEST OIL SPARYING OUT OR NOT. IF OIL SPRAYS OUT, THAT MEANS OIL PASSES SMOOTHLY. IF OIL DOESN'T SPARY OUT, THAT MEANS YOU HAVE TO RECHECK INSTALLING STEPS CORRECT OR NOT AGAIN.

勿將油管與中柱綁緊以冤車身行進震動時拉扯油管導致接頭脫落 DON'T LOCK OIL TUBE WITH MAIN STAND TOGETEHR. AS RIDING SCOOTER, SCOOTER BODY WILL MAKE OIL TUBE RELEASE.