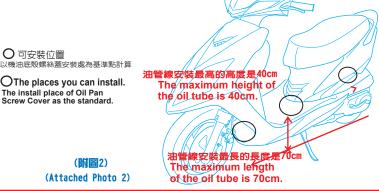

〇 可安裝位置

- 機油冷卻器採"真空負壓"吸汲方式.所以管路必須密封鎖緊,且管路勿自行加大,防止油路循環不良
- 2.車輛第一次安裝或更換機油需注意,在啓動車輛時需注意油路是否正常循環.檢查方式是在發動約5分鐘之後,以手觸摸油冷排是否有溫熱,若有溫熱才能確 定油路有正常循環.請勿拆開管路檢查機油是否通過,會因此負壓不足,導致機油回流
- 油冷排安裝寬度及高度有限制(如附圖2)寬度不超過70cm;高度不超過40cm,以防油壓不足無法正常運作
- 4.需拆開汽缸頭蓋,檢查機油是否正常噴出(附圖3)以及由機油尺檢查機油量並酌量添加機油

  3. There is some limitation of the wide and height to install Oil Cooler. (Attached Photo2) The wide is not over 70cm; the height is not over 40cm. That is in order to prevent from insufficient oil pressure that will make the oil work unmorally.
- 4. You have to take apart Cylinder Head to check oil spraying out or not (see Attached Photo 3) and use the oil level gauge to check the oil and then add it by the situation