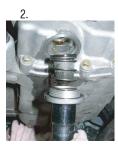

機油底殼螺絲 (建議拆掉中柱較容易安裝) OIL PAN SCREW COVER. (SUGGEST TO TAKE APART MAIN STAND TO MAKE INSTALL EASIER.)

旋轉開 TURN OUT AND OPEN

(在組裝前需檢查是否有異物) MAKE PARTS TAKEN APART FROM STEP 2 LOCK WELL WITH SIDE PART.

(BEFORE INSTALLING, PLEASE CHECK PARTS CLEAN.)

6.

用附加的工具鎖入步驟5零件 USE ATTACHED TOOL TO LCOK PARTS OF STEP 5

7. 需注意在接合時0型環 是否在定位上 NOTICE OIL RING ON THE CORRECT POSITION

連同銅環鎖緊螺絲 LOCK PARTS WITH COPPER RING AS PHOTO ABOVE.

依步驟7鎖上機油導出機構並依(附圖1) 連接油管及油冷排 INSTALL OIL OUTPUT BODY, TUBE AND PARTS.