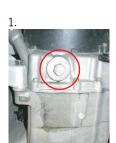

機油底殼螺絲 (建議拆掉中柱較容易安裝) OIL PAN SCREW COVER. (SUGGEST TO TAKE APART MAIN STAND TO MAKE INSTALL EASIER.)

旋轉開 TURN OUT AND OPEN

(在組裝前需檢查是否有異物) MAKE PARTS TAKEN APART FROM STEP 2 LOCK WELL WITH SIDE PART.

(BEFORE INSTALLING, PLEASE CHECK PARTS CLEAN.)