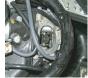

6.

用附加的工具鎖入步驟5零件 USE ATTACHED TOOL TO LCOK PARTS OF STEP 5

7. 需注意在接合時0型環 是否在定位上 NOTICE OIL RING ON THE CORRECT POSITION

連同銅環鎖緊螺絲 LOCK PARTS WITH COPPER RING AS PHOTO ABOVE.

依步驟7鎖上機油導出機構並依(附圖1) 連接油管及油冷排 INSTALL OIL OUTPUT BODY, TUBE AND PARTS.

(ORDER AS ATTACHED PHOTO I.)

在油管連接機油導出機構前先用機油緩慢注入油管内直至機油 通過油冷排從另一端流出,即可鎖上油管確保油管内無空氣可加

BEFORE INSTALLING OIL TUBE TO ENGINE OIL OUTPUT BODY, REMEMBER TO POUR OIL INTO OIL TUBE TO TEST WHETHER IT PASSES THORUGH OIL COOLER OR NOT. IF OIL PASSES THROUGH VERY WILL, YOU CAN INSTALL OIL TUBE AND LOCK WELL DIRECTLY. IN ORDER TO MAKE SURE THAT THERE IS NO AIR INSIDE OIL TUBE AND MAKE OIL CYCLE WELL, SO WE HAVE TO CHECK THIS IN ADVACNE.