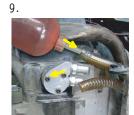

6.

用附加的工具鎖入步驟5零件 USE ATTACHED TOOL TO LCOK PARTS OF STEP 5

7. 需注意在接合時0型環 是否在定位上 NOTICE OIL RING ON THE CORRECT POSITION

連同銅環鎖緊螺絲 LOCK PARTS WITH COPPER RING AS PHOTO ABOVE.

依步驟7鎖上機油導出機構並依(附圖1) 連接油管及油冷排 INSTALL OIL OUTPUT BODY, TUBE AND PARTS.

(ORDER AS ATTACHED PHOTO I.)

在油管連接機油導出機構前先用機油緩慢注入油管内直至機油 通過油冷排從另一端流出,即可鎖上油管確保油管内無空氣可加

BEFORE INSTALLING OIL TUBE TO ENGINE OIL OUTPUT BODY, REMEMBER TO POUR OIL INTO OIL TUBE TO TEST WHETHER IT PASSES THORUGH OIL COOLER OR NOT. IF OIL PASSES THROUGH VERY WILL, YOU CAN INSTALL OIL TUBE AND LOCK WELL DIRECTLY. IN ORDER TO MAKE SURE THAT THERE IS NO AIR INSIDE OIL TUBE AND MAKE OIL CYCLE WELL, SO WE HAVE TO CHECK THIS IN ADVACNE.