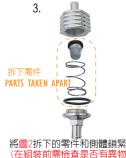

機油底殼螺絲 (建議拆掉中柱較容易安裝) OIL PAN SCREW COVER. (SUGGEST TO TAKE APART MAIN STAND TO MAKE INSTALL EASIER.)

旋轉開 TURN OUT AND OPEN

(在組裝前需檢查是否有異物) MAKE PARTS TAKEN APART FROM STEP 2 LOCK WELL WITH SIDE PART.

(BEFORE INSTALLING, PLEASE CHECK PARTS CLEAN.)