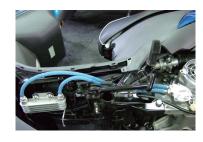

3. 依序將NCY配件裝上並裝上油管 INSTALL NCY ACCESSORIES IN ORDER AND THEN INSTLAL OIL TUBE

4. 将腳踏板螺絲拆開 TAKE APART FOOTREST BOARD SCREW

5. 將油冷排吊座安裝在腳踏板及 車身之架中間並用原廠螺絲鎖緊 INSTALL OIL COOLER BRACKET BETWEEN FOOTREST BOARD AND SCOOTER BODY AND THEN SCREW IT WITH ORIGINAL SCREW

6. 將油冷排依序安裝並裝上油管 INSTALL OIL TUBE IN ORDER INTO OIL COOLER

7.建議在油冷排前方開 一個乳以便通風用 SUGGEST TO DIG ONE HOLE IN FRONT OF OIL COOLER TO MAKE IT AIR WELL

8. 安裝完成 FINISH