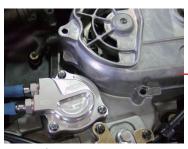

3. 依序將NCY配件裝上並裝上油管 INSTALL NCY ACCESSORIES IN ORDER AND THEN INSTLAL OIL TUBE

4. 将腳踏板螺絲拆開 TAKE APART FOOTREST BOARD SCREW

5. 將油冷排吊座安裝在腳踏板及 車身之架中間並用原廠螺絲鎖緊 INSTALL OIL COOLER BRACKET BETWEEN FOOTREST BOARD AND SCOOTER BODY AND THEN SCREW IT WITH ORIGINAL SCREW

6. 將油冷排依序安裝並裝上油管 INSTALL OIL TUBE IN ORDER INTO OIL COOLER

7.建議在油冷排前方開 一個乳以便通風用 SUGGEST TO DIG ONE HOLE IN FRONT OF OIL COOLER TO MAKE IT AIR WELL

8. 安裝完成 FINISH