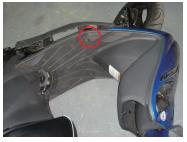

6. 將油冷排依序安裝並裝上油管 INSTALL OIL TUBE IN ORDER INTO OIL COOLER

7.建議在油冷排前方開 一個乳以便通風用 SUGGEST TO DIG ONE HOLE IN FRONT OF OIL COOLER TO MAKE IT AIR WELL

8. 安裝完成 FINISH