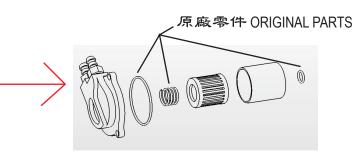

## 配件諸元表 OIL COOLER PARTS LIST

土息争垻 NU IIUE

1. 剪裁油管時需注意預留長度如圖示 AS CUTTING OIL TUBE, PLEASE RESERVE LONGER TUBE AS FOLLOWING PHOTO.

需預留導管長度,切記導管不能固定,以防引擎吊座晃動時,油管因拉扯而斷裂 PLEASE RESERVE LONGER TUBE AND CAN'T FIX IT ON SCOOTER BODY. AS RIDING SCOOTER, SCOOTER BODY WILL MAKE OIL TUBE RELEASE OR BROKEN.