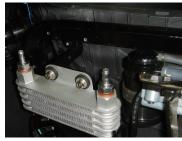

6. 將油冷排依序安裝並裝上油管 INSTALL OIL TUBE IN ORDER INTO OIL COOLER

7.建議在油冷排前方開 一個乳以便通風用 SUGGEST TO DIG ONE HOLE IN FRONT OF OIL COOLER TO MAKE IT AIR WELL

8. 安裝完成 FINISH