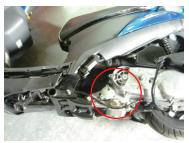

## V125油冷排說明書 OIL COOLER INSTRUCTION MANUAL

1. 先檢查油冷排螺絲及濾油側蓋螺絲是否鎖緊 PLEASE CHECK OIL COOLER SCREW AND FILTER SIDE COVER SCREW SCREWED ON OR NOT

2. 將東子側躺 (帕機油側漏) 將原廠濾油側蓋打開 PLEASE MAKE SCOOTER LIE DOWN AND TAKE OFF ORIGINAL FILTER SIDE COVER