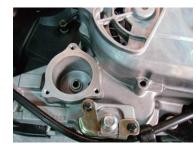

3. 依序將NCY配件裝上並裝上油管 INSTALL NCY ACCESSORIES IN ORDER AND THEN INSTLAL OIL TUBE

4. 将腳踏板螺絲拆開 TAKE APART FOOTREST BOARD SCREW

5. 將油冷排吊座安裝在腳踏板及 車身之架中間並用原廠螺絲鎖緊 INSTALL OIL COOLER BRACKET BETWEEN FOOTREST BOARD AND SCOOTER BODY AND THEN SCREW IT WITH ORIGINAL SCREW