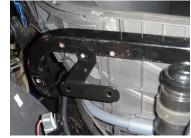

3. 依序將NCY配件裝上並裝上油管 INSTALL NCY ACCESSORIES IN ORDER AND THEN INSTLAL OIL TUBE

4. 将腳踏板螺絲拆開 TAKE APART FOOTREST BOARD SCREW

5. 將油冷排吊座安裝在腳踏板及 車身之架中間並用原廠螺絲鎖緊 INSTALL OIL COOLER BRACKET BETWEEN FOOTREST BOARD AND SCOOTER BODY AND THEN SCREW IT WITH ORIGINAL SCREW