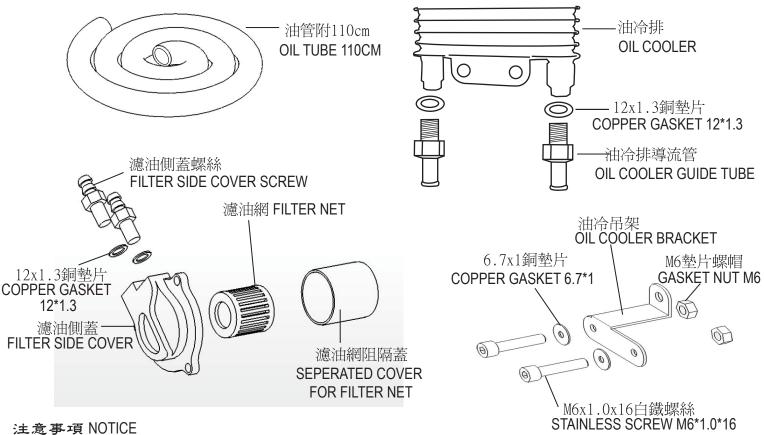

## 配件諸元表 OIL COOLER PARTS LIST

土息争垻 NU IIUE

1. 剪裁油管時需注意預留長度如圖示 AS CUTTING OIL TUBE, PLEASE RESERVE LONGER TUBE AS FOLLOWING PHOTO.

需預留導管長度,切記導管不能固定,以防引擎吊座晃動時,油管因拉扯而斷裂 PLEASE RESERVE LONGER TUBE AND CAN'T FIX IT ON SCOOTER BODY. AS RIDING SCOOTER, SCOOTER BODY WILL MAKE OIL TUBE RELEASE OR BROKEN.

- 2.建議原廠黑色O型環在安裝之前抹點黃油潤滑 BEFORE STICKING ORIGINAL BLACK RUBBER RING, YOU HAVE TO ADD SOME LUBRICATING OIL.
- 3.本産品設計油管接合位置免用東環,安裝時可以塗抹一些機油,以方便安裝(油管寒確實置入最底端) AS INSTALLING OIL TUBE, YOU CAN ISNTALL IT DIRECTLY WITHOUT RING. PLEASE ADD SOME OIL TO MAKE INSTALL EASILY. (PLEASE COFIRM OIL TUBE INSTALLED INTO THE END.)
- 4.檢查啓動車輛時,油路是否正常循環檢查方式 START ENIGNE TO CHECK OIL CYCLING WELL OR NOT.
- 5.本産品機油量容積約100-110cc,加入機油時,請檢查機油尺油量,是否到達標準値,若無請自疗添加 ENGINE OIL CAPACITY FOR THIS PRODUCT IS ABOUT 100-110CC. AS YOU ADD ENGINE OIL, PLEASE CHECK OIL LEVEL GAUGE WHETHER IT GETS TO THE STANDARD PLACE. IF NOT, PLEASE ADDENGINE OIL BY SITUATION.
- 6.注浚更換機油時,需以機油尺上的標準值為準 AS CHAGING ENGINE OIL IN THE FUTURE, PLEASE CHECK STANDARD ON LEVEL GAUGE.
- 7. 當車子每行駛5000公理後,建議更換濾油網,若需購買濾油網,可向NCY購買 AS DRIVING SCOOTER OVER 5000KM, WE SUGGEST YOU CHANGE FILTER NET WHICH YOU CAN BUY FROM NCY.