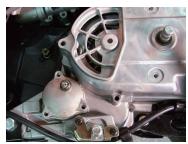

## V125油冷排說明書 OIL COOLER INSTRUCTION MANUAL

1. 先檢查油冷排螺絲及濾油側蓋螺絲是否鎖緊 PLEASE CHECK OIL COOLER SCREW AND FILTER SIDE COVER SCREW SCREWED ON OR NOT

2. 將東子側躺 (帕機油側漏) 將原廠濾油側蓋打開 PLEASE MAKE SCOOTER LIE DOWN AND TAKE OFF ORIGINAL FILTER SIDE COVER